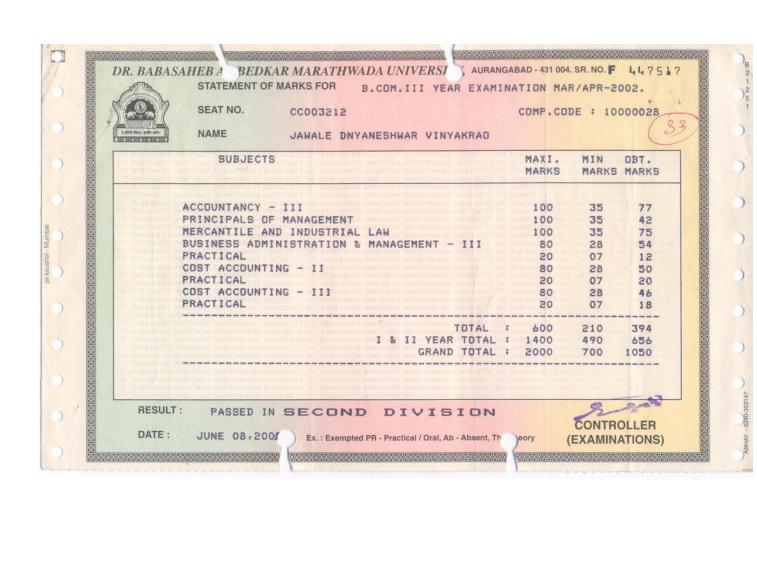

# Me.

the Chancellor, Vice-Chancellor
and Members of the Management Council of

Dr. Babasaheb Ambedkar Marathwada University

Certify

that the withinsigned

Dayameshwar Dimyakego Jawale
having been examined and found duly qualified for the
Degree of Bachelor of Commerce and placed in
the Second Division in April 2002. The Degree of

# Whichelogy of Commerce

has been conferred on \_\_\_\_him\_\_ at Aurangabad, on the \_\_\_\_\_thickelle\_day of the month of \_\_\_\_\_\_ in the year \_\_\_\_\_two thousand) there

The subjects in which he was examined were: Business
Administration and Management and Cost Augunting wand
In Testimony whereof are set the Seal of the said University
and the signature of the said Vice-Chancellor.

Seat No. CC003212.

Place: Aurangabad

Date of issue of the AUG 2004

Degree Certificate

NAME

SEAT NO.

DB015132

COMP.CODE : 20000171