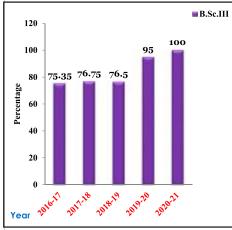

| M.Sc. Ph.D.   |
| 3       | Dr. Aparna Taware       | Asst. Prof & Vice Principal                  | M.Sc. Ph.D.   |
| 4       | Dr Bharatbhushan Pandit | Asst Prof (Fix Pay)                          | M.Sc. Ph.D.   |
| 5       | Dr. Madhuri Deshmukh    | Asst Prof (Fix Pay)                          | M.Sc. Ph.D.   |
| 6       | Dr Sadhana Salve        | Asst Prof (CHB)                              | M.Sc. Ph.D.   |
| 7       | Dr Tanmay Patil         | Asst Prof (CHB)                              | M.Sc. Ph.D.   |
| 8       | Dr Sucheta Chandanshiv  | Asst Prof (CHB)                              | M.Sc. Ph.D.   |
| 9       | Ms Ujwala Rajput        | Asst Prof (CHB)                              | M.Sc. Ph.D.   |

# (Result Analysis)

## Percentage of passing students B.Sc.



#### Percentage of passing students M.Sc.





### **Research Projects, Publication and Conference Presentation 2016-22**

| Name of Faculty    | Publication | Conference Presented | Books | Ongoing Projects |  |
|--------------------|-------------|----------------------|-------|------------------|--|
| Dr. R. P. Patil    | 19          | 11                   | 02    | Minor Project    |  |
| Dr. S. K. Rajurkar | 23          | 23 10                |       | Major Project    |  |
| Dr. A. S. Taware   | 12          | 07 - 1               |       | Minor Project    |  |
| Dr. S. N. Gaikwad  | 04          | 05                   | -     |                  |  |
| Dr. B. D. Pandit   | 06          | 11                   | -     |                  |  |
| Dr. S. N. Salve    | 06          | 03