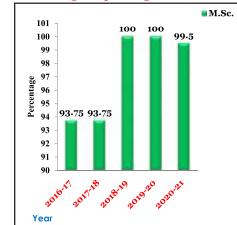

Aparna Taware       | Asst. Prof & Vice Principal                  | M.Sc. Ph.D.   |
| 4       | Dr Bharatbhushan Pandit | Asst Prof (Fix Pay)                          | M.Sc. Ph.D.   |
| 5       | Dr. Madhuri Deshmukh    | Asst Prof (Fix Pay)                          | M.Sc. Ph.D.   |
| 6       | Dr Sadhana Salve        | Asst Prof (CHB)                              | M.Sc. Ph.D.   |
| 7       | Dr Tanmay Patil         | Asst Prof (CHB)                              | M.Sc. Ph.D.   |
| 8       | Dr Sucheta Chandanshiv  | Asst Prof (CHB)                              | M.Sc. Ph.D.   |
| 9       | Ms Ujwala Rajput        | Asst Prof (CHB)                              | M.Sc. Ph.D.   |

# (Result Analysis)

## Percentage of passing students B.Sc.



#### Percentage of passing students M.Sc.





### **Research Projects, Publication and Conference Presentation 2016-22**

| Name of Faculty    | Publication | Conference Presented | Books | Ongoing Projects |  |
|--------------------|-------------|----------------------|-------|------------------|--|
| Dr. R. P. Patil    | 19          | 11                   | 02    | Minor Project    |  |
| Dr. S. K. Rajurkar | 23          | 23 10                |       | Major Project    |  |
| Dr. A. S. Taware   | 12          | 07 - 1               |       | Minor Project    |  |
| Dr. S. N. Gaikwad  | 04          | 05                   | -     |                  |  |
| Dr. B. D. Pandit   | 06          | 11                   | -     |                  |  |
| Dr. S. N. Salve    | 06          | 03                   | -     |                  |  |