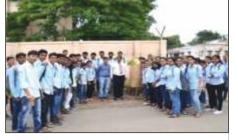

Prof M.N.Kachole(Registrar, BAMU) during Inaugural of Science Forum, also seen Principal & Vice Principal. 2017

Plantation in Campus by Management & College Authorities 2017

Students Participation in Plantation Drive 2018, Principal and Botany Staff seen