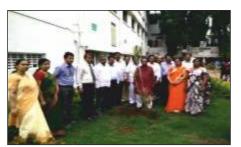

CM of Maharashtra during inaugural of outcome of Research project sanctioned by Rajiv Gandhi Science and Technology Commission (2018), R.P.Patil is one amongst 16 PI's of Maharashtra, also seen Sr Scientist Anil Kakodkar and others.