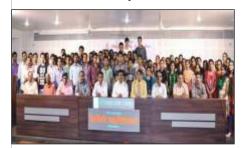

Dr.M. Sanjappa (Former Director, B.S.I.), Harshe Anna, Principal & other Dignitories during the inauguration of National Conference ETDAB-2019 23-24.Dec 2019

Honble K.V.Kale (VC BATU) during Inaugural Talk of Staff Professional Program of BioScience 02/08/2016, also seen Hon'ble Harshe Anna, Principal & Others.