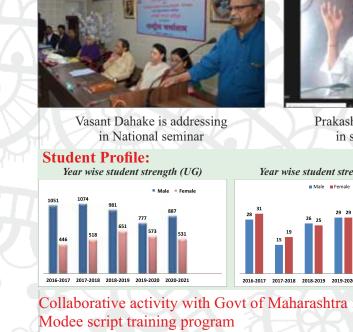

# **Organized Workshop/ Conferences/ Professional Development Prog**

| Sr. No. | Events                | Торіс                                        | Date                | Participants |
|---------|-----------------------|----------------------------------------------|---------------------|--------------|
| 1       | National conference   | Aajachi Marathi Samiksha                     | 28 / 02 / 2019      | 145          |
| 2       | State level workshop  | Script writing                               | 26 / 07 / 2021      | 203          |
| 3       | International webinar | Santsahitya aani Loksahitya yancha Anubandha | 12 & 13 / 08 / 2021 | 273          |