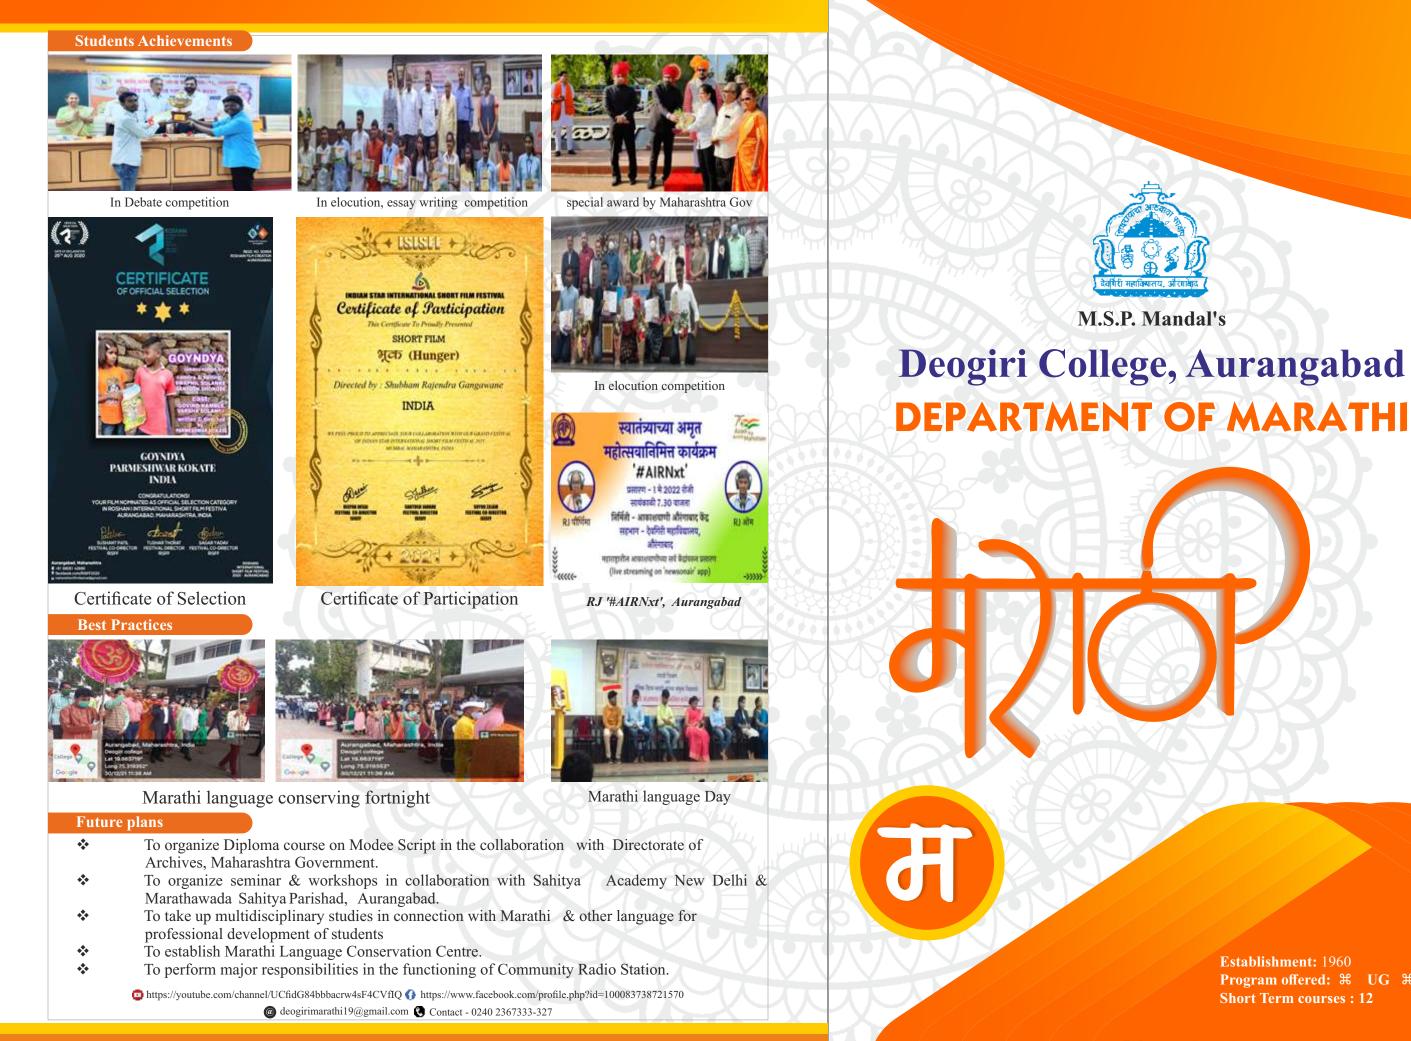

Field visit MGM FM, community radio

Mentoring session

Career guidance program

Vaccination awareness programme

Blood donation Rally

|   | Students Achievements<br>NET / SET qualified students |                |          |  |  |
|---|-------------------------------------------------------|----------------|----------|--|--|
|   | 1.                                                    | Neeta Meshram  | NET 2019 |  |  |
|   | 2.                                                    | Dipak Kale     | SET 2020 |  |  |
|   | 3.                                                    | Sharad Dandage | NET 2021 |  |  |
| [ | 4.                                                    | Ganraj Mhaske  | SET 2022 |  |  |