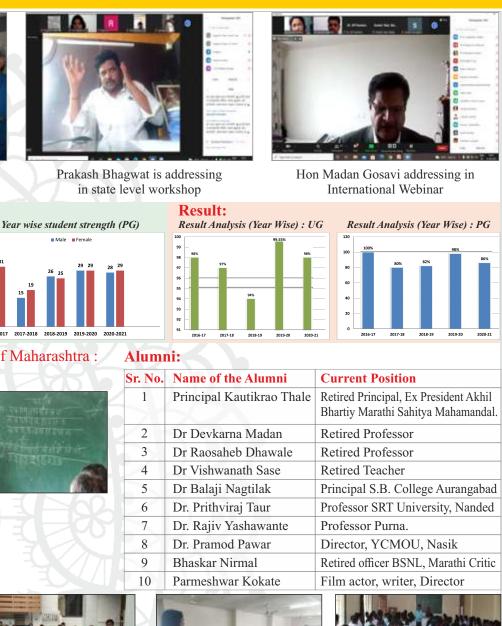

# **Organized Workshop/ Conferences/ Professional Development Prog**

| Sr. No. | Events                | Торіс                                        | Date                | Participants |
|---------|-----------------------|----------------------------------------------|---------------------|--------------|
| 1       | National conference   | Aajachi Marathi Samiksha                     | 28 / 02 / 2019      | 145          |
| 2       | State level workshop  | Script writing                               | 26 / 07 / 2021      | 203          |
| 3       | International webinar | Santsahitya aani Loksahitya yancha Anubandha | 12 & 13 / 08 / 2021 | 273          |