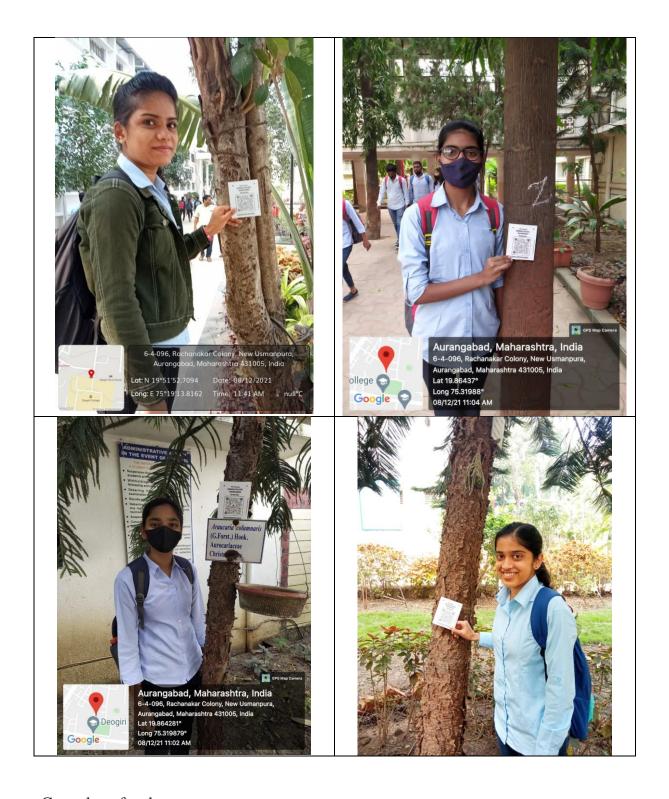

## Photographs of caretakers:

Caretakers for the trees

Caretakers for the trees

Caretakers for the trees

QR codes with information of the care taker and details of the tree/plant

QR codes with information of the care taker and details of the tree/