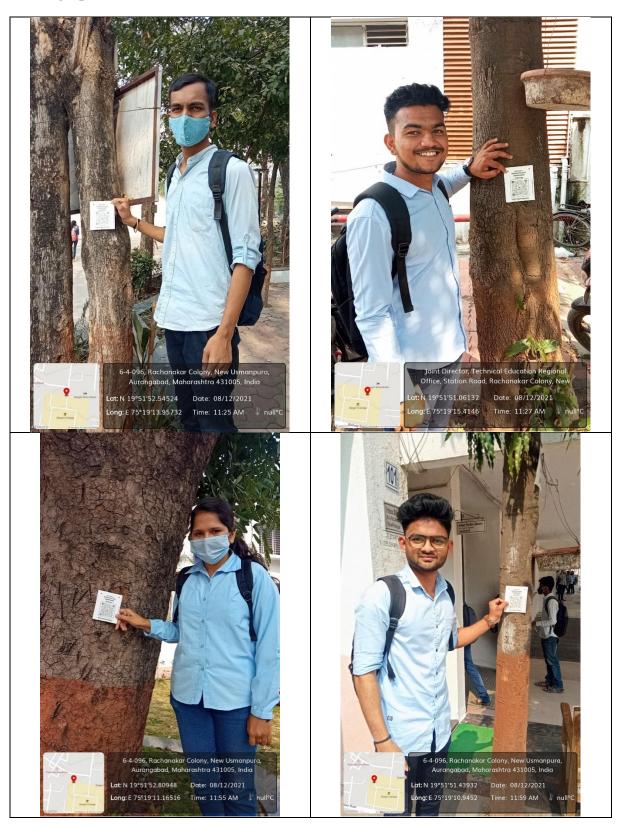

## Photographs of caretakers:

Caretakers for the trees

Caretakers for the trees

Caretakers for the trees

QR codes with information of the care taker and details of the tree/plant

QR codes with information of the care taker and details of the tree/

QR codes with information of the care taker and details of the tree/plant

QR codes with information of the care taker and details of the tree/plant