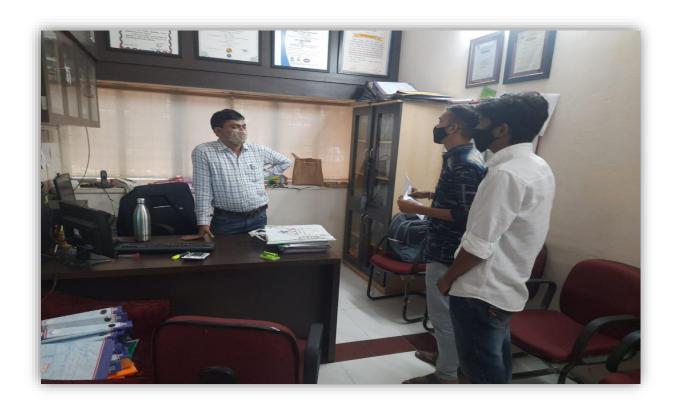

## **Interaction for QR Project with Mentor**

Interaction with Dr. Vishnu Patil mentor of the project.