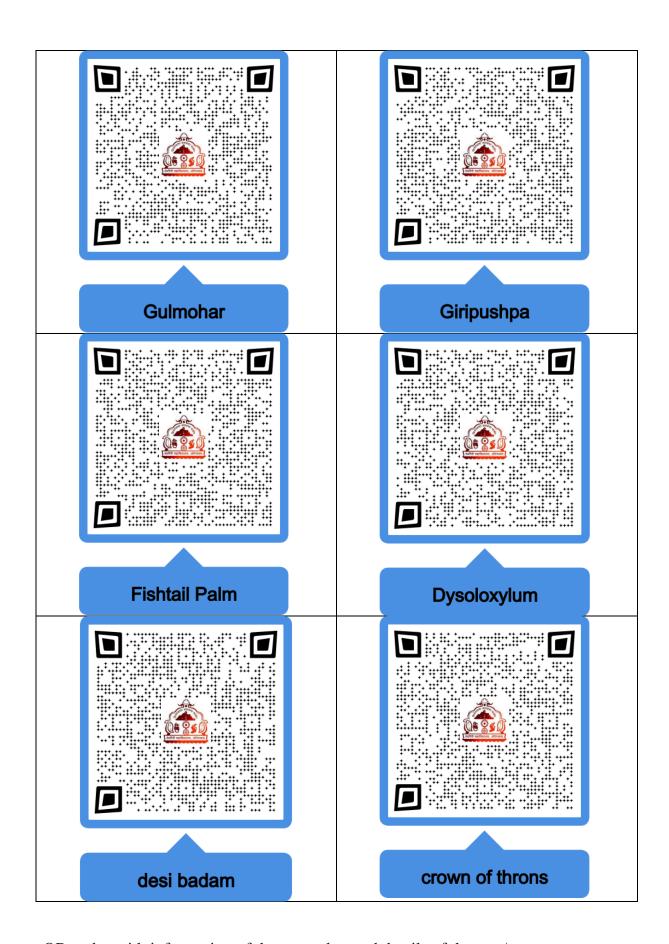

## Photographs of caretakers:

Caretakers for the trees

Caretakers for the trees

Caretakers for the trees

QR codes with information of the care taker and details of the tree/plant

QR codes with information of the care taker and details of the tree/

QR codes with information of the care taker and details of the tree/plant

QR codes with information of the care taker and details of the tree/plant