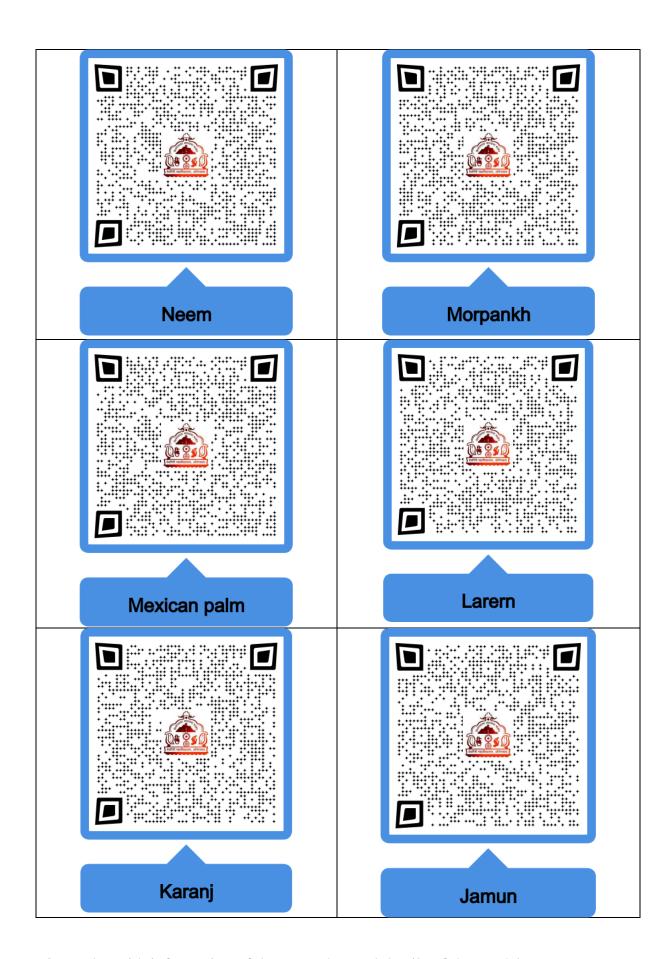

## Photographs of caretakers:

Caretakers for the trees

Caretakers for the trees

Caretakers for the trees

QR codes with information of the care taker and details of the tree/plant

QR codes with information of the care taker and details of the tree/

QR codes with information of the care taker and details of the tree/plant

QR codes with information of the care taker and details of the tree/plant