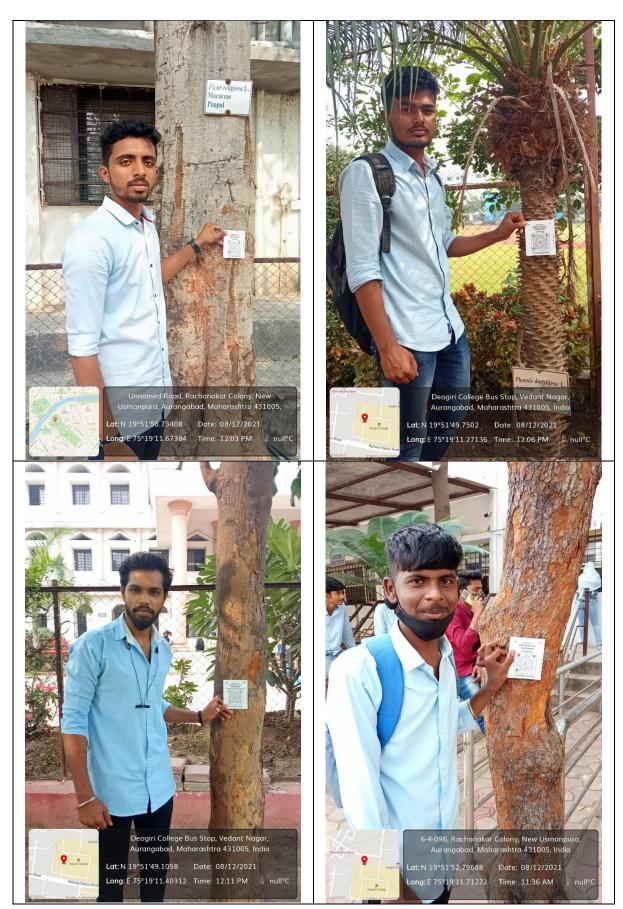

## Photographs of caretakers:

Caretakers for the trees

Caretakers for the trees

Caretakers for the trees

QR codes with information of the care taker and details of the tree/plant

QR codes with information of the care taker and details of the tree/