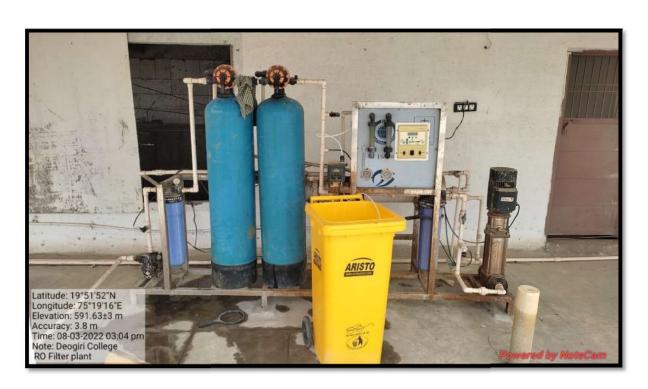

#### WATER SUPPLY LAYOUT PLAN DEOGIRI COLLEGE

**Drinking Water** 

Water for Use other than drinking

Geo-tagged Photos of Maintenance of water bodies and distribution system in the campus

Fig 1:- Maintenance of RO water filter

Fig 2:- Maintenance of RO water filter

Fig 3:- Maintenance of RO water filter

Fig 4:- Maintenance of RO water filter

Fig 5 :- water tank for regular water

Fig 6:- Ro filter plant

Fig 7:- Water tank for drinking water