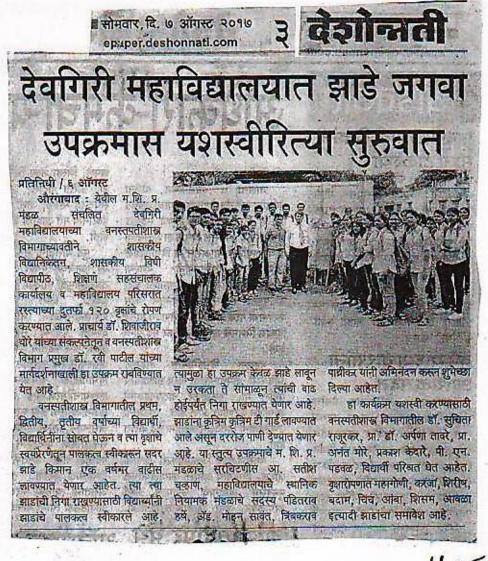

Aurangabad First Page No. 2 Jan 02, 2021 Powered by: erelego.com

DESONNATI -07/08/2017

औरंगाबाद में शक्रवार को देवगिरी महाविद्यालय के विद्यार्थियों ने पौधारोपण कर पौधों को संभालने का दायित्व खीकारा.

# छात्र-छात्राएं करेंगे पौधों की देखभाल

औरंगाबाद। ४ अगस्त। लोस सेवा

सुचिता राजूरकर, डॉ अपर्णा तावरे, अनंत मोरे, प्रकाश केदारे, पीएन पड़वल तथा विद्यार्थियों ने प्रयास किया.

मराठ्याड़ा शिक्षण प्रसारक मंडल संचालित देवगिरी महाविद्यालय के वनस्पतिशास्त्र विभाग की ओर से शासकीय विद्यानिकेतन, शासकीय विधि विश्वविद्यालय, शिक्षा सहसंचालक परिसर एवं देवगिरी कॉलेज के परिसर में रास्तों के दोनों तरफ 120 पौधों का रोपण किया गया.

प्राचार्य डॉ शिवाजीसव थोरे की योजना और वनस्पतिशास्त्र विभाग प्रमुख डॉ रवि पार्टील के मार्गदर्शन में यहं कार्यक्रम चलाया गया. वनस्पतिशास्त्र के विद्यार्थियों ने स्वप्रेरणा से रोपे गए पौधों के पालन-पोषण की जिम्मेदारी ली है. इस अवसर पर करंजी, बादांम, इमली, आम, शीशम, आंवला आदि पीघों का रोपण किया गया. हन पौधों को कृत्रिम 'ट्री गाई' भी लगाए गए हैं. पौथरोपण कार्यक्रम के आयोजकों को विधायक सतीश चव्हाण, स्थानीय नियामक मंडल के सदस्य पंडितराव हर्षे, एड मोहनराव सावंत, त्रिंबकराव पाझीकर ने बधाई दी है, कार्यक्रम की सफलता के लिए डॉ