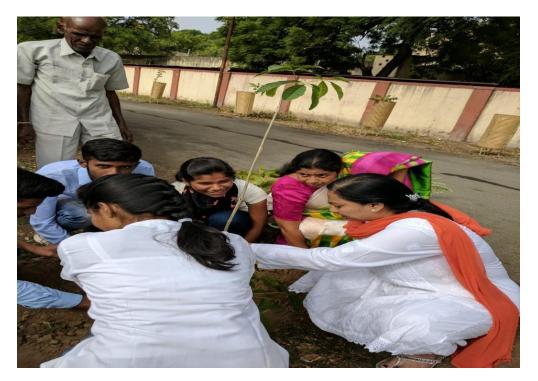

#### **Students involvement in Plantation 2020-21**

Aurangabad, Maharashtra, India

COLON

Deogiri Co

Google

4310

Lat 19.86418°

ong 75.320823°