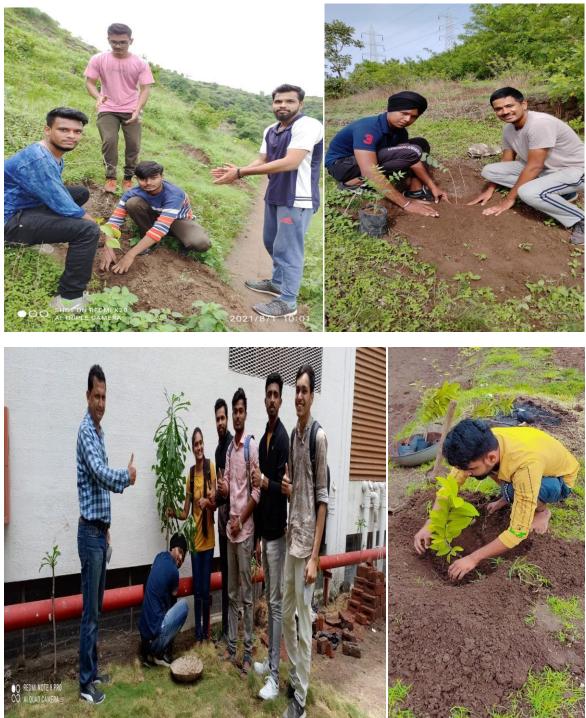

#### Honble Management members and staff in Plantation 2020-21

#### **Students involvement in Plantation 2020-21**

Aurangabad, Maharashtra, India

COLON

Deogiri Co

Google

4310

Lat 19.86418°

ong 75.320823°

10/08/21 04:08 PM

Aurangabad, Maharashtra, India

Regional Office, Sta

Plantation done by students of Botany 2021