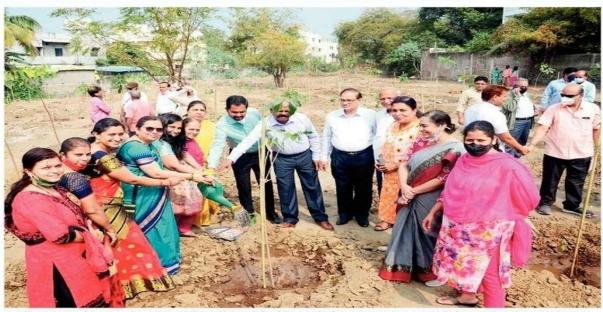

| 3500<br>74225 | 11%      | 3115   |
| 25.                                                              | Total Amount  |                 |                                                                                               |            |                                                             |               | 1        | 66060  |
|                                                                  | Taxes Ext     |                 |                                                                                               |            |                                                             |               |          |        |

Head of Dept, Botany

1

U a Store Incharge

Accountant Registrar

Principal



**News related with Plantations:** 



#### lokmat Times



Sapling plantation was done by Additional Municipal Commissioner B B Nemane and the garden department on the open plot of the AMC at Tilak Nagar, in Aurangabad on Friday. Also seen are Ravindra Nikam, joint director of town planning Jayant Kharwadkar, designated officer Savita Sonawane, Kiran Tupe and others. -LT photo

Aurangabad First Page No. 2 Jan 02, 2021 Powered by: erelego.com



DESONNATI -07/08/2017



औरंगाबाद में शक्रवार को देवगिरी महाविद्यालय के विद्यार्थियों ने पौधारोपण कर पौधों को संभालने का दायित्व खीकारा.

# छात्र-छात्राएं करेंगे पौधों की देखभाल

औरंगाबाद। ४ अगस्त। लोस सेवा

सुचिता राजूरकर, डॉ अपर्णा तावरे, अनंत मोरे, प्रकाश केदारे, पीएन पड़वल तथा विद्यार्थियों ने प्रयास किया.

मराठ्याड़ा शिक्षण प्रसारक मंडल संचालित देवगिरी महाविद्यालय के वनस्पतिशास्त्र विभाग की ओर से शास