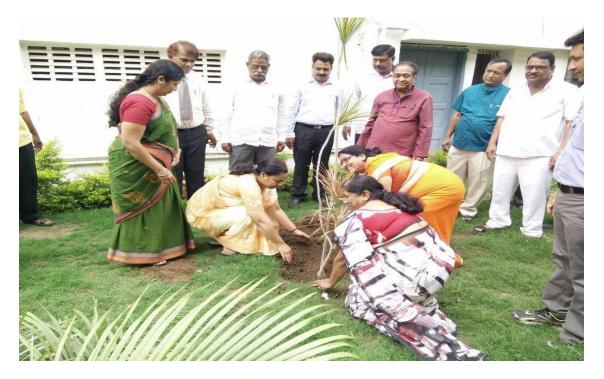

nly few plants were getting survived but due to the active participation we overcome this short coming. Every student brought two bottles of water from their houses, one for them and another for every plant daily. Due to their efforts only we are successful in surviving more than 100 plants around the campus.

## PHOTOS OF PLANTATION IN AND OUTSIDE CAMPUS

Honorable Satish Bhau Chavan, (Secretary MSP Mandal) during plantation 2016-17



CDC Member Respected Shri Harshe Anna, Shri Pradip Chavan, Shri Salim Bhai, Principal and Vice Principal in Plantation Event.



## Students Participation in Plantation out of campus 2017-18



Teaching staff of Botany and Aurangabad Muncipal Corporation Employees in Plantation Drive



Teaching staff of Botany and Management members in plantation 2018-19



**Students Participation in Plantation** 



Students Participation in Plantation 2019-20





## GPS M GPS M COLONY COLONY Aurangabad, Maharashtra, India Aurangabad, Maharashtra, India 202, Rachanakar Colony, Pimple Saudagar Technical Ed bad, Maharashtra 431005, India 431005, Indi Deogiri Coll Deogiri Col Lat 19.864524° Lat 19.864526 Long 75.320948° Long 75.320833 Google Google 10/08/21 04:14 PM 10/08/21 04:13 PM

#### Honble Management members and staff in Plantation 2020-21

#### **Students involvement in Plantation 2020-21**

Aurangabad, Maharashtra, India

COLON

Deogiri Co

Google

4310

Lat 19.86418°

ong 75.320823°

3/21 04:20 PM

GPS Map

COLON

🕤 Deogiri Col

Google

431005, India

Lat 19.864563°

Long 75.320848°

10/08/21 04:08 PM

Aurangabad, Maharashtra, India

Regional Offi