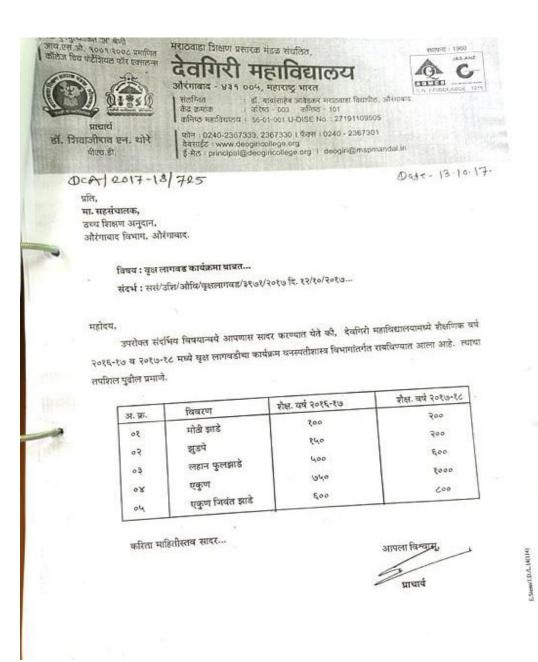

DCA/2017-18/725

Date . 13-10 17

C

प्रति, मा. सहसंचालक, उच्च शिक्षण अनुदान, औरंगाबाद विभाग, औरंगाबाद.

#### विषय : वृक्ष लागवड कार्यक्रमा बाबत...

संदर्भ : ससं/उशि/औवि/वृक्षलागवड/३९७१/२०१७ दि. १२/१०/२०१७...

#### महोदय,

उपरोक्त संदर्भिय विषयान्वये आपणास सादर करण्यात येते की、 देवगिरी महाविद्यालयामध्ये शैक्षणिक वयं २०१६-१७ व २०१७-१८ मध्ये वृक्ष लागवडीचा कार्यक्रम वनस्पतीशास्त्र विभागांतगंत राबविण्यात आला आहे. त्याचा तर्पाशल पुढील प्रमाणे.

|        |                 | शेक्ष. वर्ष २०१६-१७ | शेक्ष. वर्ष २०१७-१८ |
|--------|-----------------|---------------------|---------------------|
| . क्र. | विवरण           | 200                 | 200                 |
| 2      | मोठी झाडे       | 240                 | 200                 |
| 2      | झुडपे           | 400                 | E00                 |
| Ş      | लहान फुलझाडे    | 1007/055            | 2000                |
| 8      | एकुण            | 640                 | 600                 |
| 4      | एकुण जिवंत झाडे | 600                 |                     |

करिता माहितीस्तव सादर...

आपला विश्वाम्, प्राचार्य

| Section 1                                                        |               |                 | 2.2                                                                                           | HASE ORDER |                                                             | 2010/01/01    | 21       |        |
|------------------------------------------------------------------|---------------|-----------------|-----------------------------------------------------------------------------------------------|------------|-------------------------------------------------------------|---------------|----------|--------|
| Supplier<br>Sai Ban Garden Services,<br>Aurangabad<br>9421908001 |               | Vou             | cher No :Bot                                                                                  | 03         | Dated:-20" July 2017                                        |               |          |        |
|                                                                  |               |                 | om UG Budge                                                                                   | 0 0 1      | Mode /Term of Payment                                       |               |          |        |
|                                                                  |               | 4               | aden                                                                                          | Buldget    | As per Approval<br>Destination<br>Botany Department,College |               |          |        |
|                                                                  |               | Suppl           | iers Ref/Orde                                                                                 | er No      |                                                             |               |          |        |
|                                                                  |               |                 | PD/16-17/                                                                                     | 01         | Botany                                                      | Departmen     | r'coueRe |        |
|                                                                  |               | 1.<br>2.<br>3.  | Terms of Delivery<br>1. Material delivery at College<br>2. Material for Dept of Botany Garden |            |                                                             |               |          |        |
| Sr No                                                            | Descr         | iption of Goods | Size                                                                                          | Quantity   | Rate                                                        | Total         | Disc%    | Amount |
| 1.                                                               | Supari Pa     |                 | 6ft                                                                                           | 06         | 650/-                                                       | 3900          | 11%      | 3471   |
| 2.                                                               | Readyma       | ide Lawn        |                                                                                               | 50 Sq ft   | 30/-                                                        | 1500          | 11%      | 1335   |
| 3.                                                               | Lantana       |                 | 2ft                                                                                           | 350        | 20/-                                                        | 7000          | 11%      | 6230   |
| 4.                                                               | Odelium       | Odelium         |                                                                                               | 10         | 250/-                                                       | 2500          | 11%      | 2225   |
| 5.                                                               | Pandanus      |                 | 2ft                                                                                           | 10         | 110/-                                                       | 1100          | 11%      | 979    |
| 6.                                                               | Pudika Chapha |                 | 4ft                                                                                           | 10         | 190/-                                                       | 1900          | 11%      | 1691   |
| 7.                                                               | Lawn Dibbling |                 |                                                                                               | 500 Sq ft  | 10/-                                                        | 5000          | 11%      | 4450   |
| 8.                                                               | Ixora         |                 | 3ft                                                                                           | 10         | 120/-                                                       | 1200          | 11%      | 1068   |
| 9.                                                               | Arrison       |                 | 2 ft                                                                                          | 150        | 20/-                                                        | 3000          | 11%      | 2670   |
| 10.                                                              | Golden B      | Golden Bamboo   |                                                                                               | 10         | 150/-                                                       | 1500          | 11%      | 1335   |
| 11.                                                              | Creeper       |                 | 2ft                                                                                           | 10         | 225/-                                                       | 2250          | 11%      | 2002   |
| 12.                                                              | Golden D      | Juranta         | 1.5 ft                                                                                        | 600        | 15/-                                                        | 9000          | 11%      | 8010   |
| 13.                                                              | Roses         |                 | 3ft                                                                                           | 20         | 110/-                                                       | 2200          | 11%      | 1958   |
| 14.                                                              | Ficus         |                 | 2.5 ft                                                                                        | 06         | 250/-                                                       | 1500          | 11%      | 1335   |
| 15.                                                              | Hamelia       | Patens          | 3 ft                                                                                          | 05         | 70/-                                                        | 350           | 11%      | 312    |
| 16.                                                              | Acalypha      |                 | 2ft                                                                                           | 180        | 30/-                                                        | 5400          | 11%      | 4806   |
| 17.                                                              | Areca Pa      | 10.172          | 04ft                                                                                          | 05         | 200/-                                                       | 1000          | 11%      | 890    |
| 18.                                                              | Kanher        |                 | 03 ft                                                                                         | 15         | 45/-                                                        | 675           | 11%      | 600    |
| 19.                                                              | Plumbag       | 0               | 2ft                                                                                           | 200        | 45/-                                                        | 9000          | 11%      | 8010   |
| 20.                                                              | Potted P      |                 | 02.5ft                                                                                        | 25         | 110/-                                                       | 2750          | 11%      | 2448   |
| 21.                                                              | Bambu G       |                 | 1.5 ft                                                                                        | 50         | 40/-                                                        | 2000          | 11%      | 1780   |
| 22.                                                              | Fercrruin     | 2 5 5 5 S       | 2ft                                                                                           | 20         | 300/-                                                       | 6000          | 11%      | 5340   |
| 23.                                                              | Shadow        |                 | 3-4 ft                                                                                        | 10         | 350/-                                                       | 3500<br>74225 | 11%      | 3115   |
| 25.                                                              | Total Amount  |                 |                                                                                               |            |                                                             |               | 1        | 66060  |
|                                                                  | Taxes Ext     |                 |                                                                                               |            |                                                             |               |          |        |