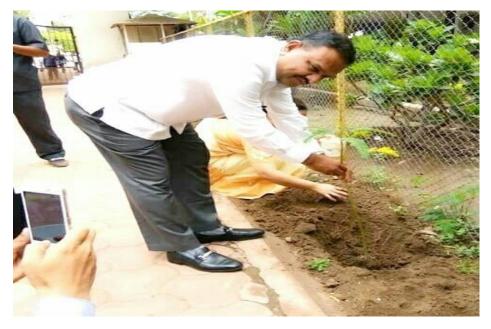

## PHOTOS OF PLANTATION IN AND OUTSIDE CAMPUS

Honorable Satish Bhau Chavan, (Secretary MSP Mandal) during plantation 2016-17

CDC Member Respected Shri Harshe Anna, Shri Pradip Chavan, Shri Salim Bhai, Principal and Vice Principal in Plantation Event.