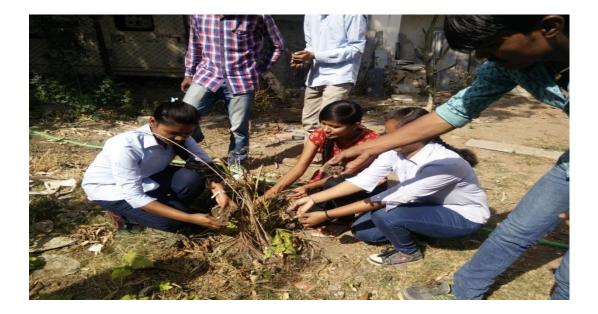

## PHOTOS OF PLANTATION IN AND OUTSIDE CAMPUS

Honorable Satish Bhau Chavan, (Secretary MSP Mandal) during plantation 2016-17

CDC Member Respected Shri Harshe Anna, Shri Pradip Chavan, Shri Salim Bhai, Principal and Vice Principal in Plantation Event.

## Students Participation in Plantation out of campus 2017-18

Teaching staff of Botany and Aurangabad Muncipal Corporation Employees in Plantation Drive

Teaching staff of Botany and Management members in plantation 2018-19

**Students Participation in Plantation** 

Students Participation in Plantation 2019-20