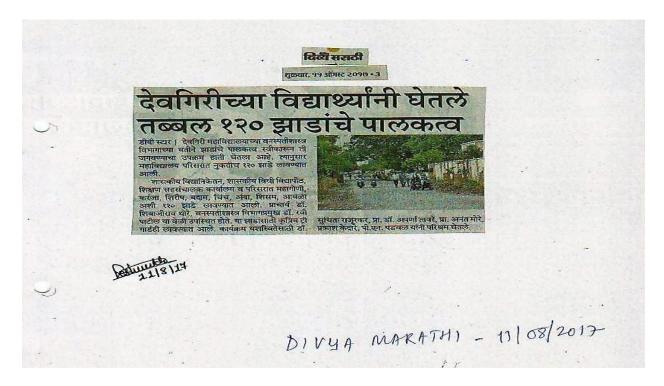

Aurangabad First Page No. 2 Jan 02, 2021 Powered by: erelego.com

DESONNATI -07/08/2017

औरंगाबाद में शक्रवार को देवगिरी महाविद्यालय के विद्यार्थियों ने पौधारोपण कर पौधों को संभालने का दायित्व खीकारा.

# छात्र-छात्राएं करेंगे पौधों की देखभाल

औरंगाबाद। ४ अगस्त। लोस सेवा

सुचिता राजूरकर, डॉ अपर्णा तावरे, अनंत मोरे, प्रकाश केदारे, पीएन पड़वल तथा विद्यार्थियों ने प्रयास किया.

मराठ्याड़ा शिक्षण प्रसारक मंडल संचालित देवगिरी महाविद्यालय के वनस्पतिशास्त्र विभाग की ओर से शासकीय विद्यानिकेतन, शासकीय विधि विश्वविद्यालय, शिक्षा सहसंचालक परिसर एवं देवगिरी कॉलेज के परिसर में रास्तों के दोनों तरफ 120 पौधों का रोपण किया गया.

प्राचार्य डॉ शिवाजीसव थोरे की योजना और वनस्पतिशास्त्र विभाग प्रमुख डॉ रवि पार्टील के मार्गदर्शन में यहं कार्यक्रम चलाया गया. वनस्पतिशास्त्र के विद्यार्थियों ने स्वप्रेरणा से रोपे गए पौधों के पालन-पोषण की जिम्मेदारी ली है. इस अवसर पर करंजी, बादांम, इमली, आम, शीशम, आंवला आदि पीघों का रोपण किया गया. हन पौधों को कृत्रिम 'ट्री गाई' भी लगाए गए हैं. पौथरोपण कार्यक्रम के आयोजकों को विधायक सतीश चव्हाण, स्थानीय नियामक मंडल के सदस्य पंडितराव हर्षे, एड मोहनराव सावंत, त्रिंबकराव पाझीकर ने बधाई दी है, कार्यक्रम की सफलता के लिए डॉ