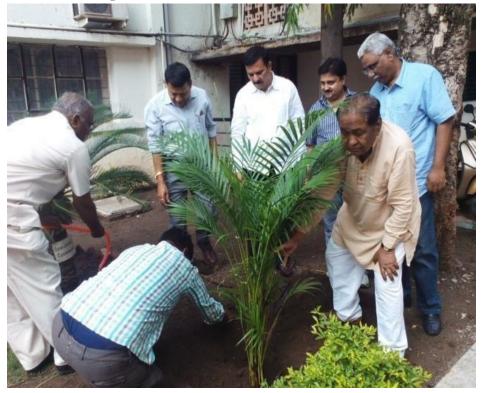

plants are survived due to the active participation of students.

#### 5. Problems Encountered and Resources Required:

As the this area receives less precipitation, this land faces acute shortage of water, due to this every year only few plants were getting survived but due to the active participation we overcome this short coming. Every student brought two bottles of water from their houses, one for them and another for every plant daily. Due to their efforts only we are successful in surviving more than 100 plants around the campus.

## PHOTOS OF PLANTATION IN AND OUTSIDE CAMPUS

Honorable Satish Bhau Chavan, (Secretary MSP Mandal) during plantation 2016-17



CDC Member Respected Shri Harshe Anna, Shri Pradip Chavan, Shri Salim Bhai, Principal and Vice Principal in Plantation Event.



## Students Participation in Plantation out of campus 2017-18



Teaching staff of Botany and Aurangabad Muncipal Corporation Employees in Plantation Drive



Teaching staff of Botany and Management members in plantation 2018-19



**Students Participation in Plantation** 



Students Participation in Plantation 2019-20





## GPS M GPS M COLONY COLONY Aurangabad, Maharashtra, India Aurangabad, Maharashtra, India 202, Rachanakar Colony, Pimple Saudagar Technical Ed bad, Maharashtra 431005, India 431005, Indi Deogiri Coll Deogiri Col Lat 19.864524° Lat 19.864526 Long 75.320948° Long 75.320833 Google Google 10/08/21 04:14 PM 10/08/21 04:13 PM

#### Honble Management members and staff in Plantation 2020-21

#### **Students involvement in Plantation 2020-21**

Aurangabad, Maharashtra, India