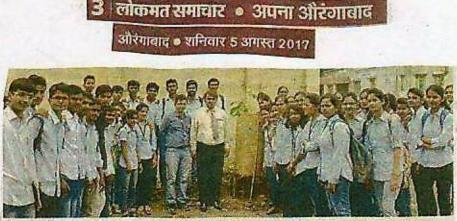

Campus Beautification Committee, Deogiri College, Aurangabad

LOKMAT SAMACHAR-

05/08/2017

12

औरंगाखद। मराठवाडां शिक्षण प्रसारक मंडल संचलित देवगिरी महाविद्यालय के वनस्पतिशास्त्र विभाग की ओर से सरकारी विद्यानिकेतन, शसकीय विधि विश्वविद्यालय, शिक्षण सहसंचालक कार्यालय परिसर और महाविद्यालय के परिसर में 120 पीधों का रोपण किया गया, जिसमें महागोणी, करंजा, शिरोष, बादाम, इमली, आम, शिसम और आंवला आदि पीधों का समावेश हैं। प्राचार्य डा. शिव्याजीराव थोरे की संकल्पना से और वनस्पति शास्त्र विभाग प्रमुख हा रवि पार्टील के मार्गदर्शन में यह उपक्रंम अमल में लाया जा रहा है। पीधारोपण के साथ-साथ बनस्पति शास्त्र विभाग के विद्यार्थियों को साथ में लेते हुए उक्त पौधों का स्वयंग्रेरणा से पालकल्व स्वीकार कर पौधों की लम से कम एक वर्ष तक निगरानी रखते हुए संवर्धन किया जाएगा। पौधों का विद्यार्थियों ने पालकाल स्वीकारा है। पौधों को कृत्रिम ट्री गार्ड लगाए गए। प्रतिदिन पौधों को पानी दिया जाएगा। इस उपक्रम का मराठवाड़ा शिक्षण प्रसारक मंडल के महासचिव तथा विधायक सतीश चव्हाण, महाविद्यालय के स्थानीय नियासक मंडल के सदस्य पॉडतराव एपें, एड मोतनराव सावंत, त्रिंबकराव पाधीकर की ओर से अभिनंदन कर सराहना की गया। कार्यक्रम को सफल करने के लिए डा सुचिता राजूरकर, प्रा. डा अर्पणा तावरे, प्रा. अनंत मोरे, प्रकाश केदारे, श्रीमती पीएन पडवल और विद्यार्थी परिश्रम उठा रहे हैं।