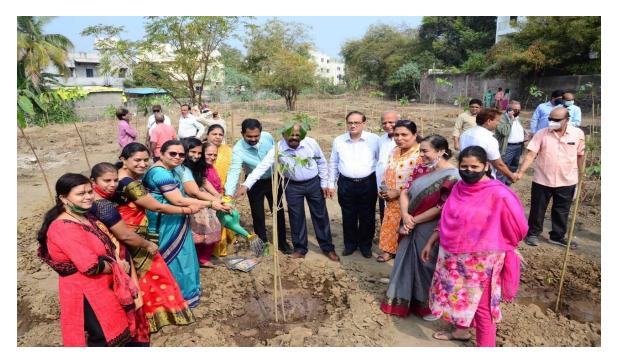

## PHOTOS OF PLANTATION IN AND OUTSIDE CAMPUS

Honorable Satish Bhau Chavan, (Secretary MSP Mandal) during plantation 2016-17

CDC Member Respected Shri Harshe Anna, Shri Pradip Chavan, Shri Salim Bhai, Principal and Vice Principal in Plantation Event.

## Students Participation in Plantation out of campus 2017-18

Teaching staff of Botany and Aurangabad Muncipal Corporation Employees in Plantation Drive

Teaching staff of Botany and Management members in plantation 2018-19