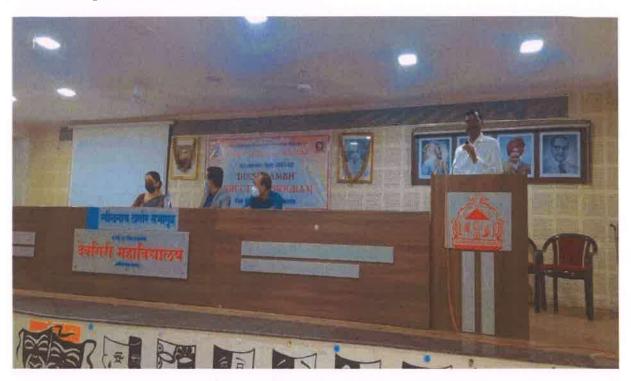

### 4. Selected photographs of the programme:

Welcome of guests and students

Dr. V. M. Mahure expressing introductory remarks

Vice-Principal Prof. Dr. Mrs. C. S. Patil guiding the students

Prof. D. R. Khairnar addressing the students

Principal Prof. Ashok Tejankar addressing the code of conduct for the students

Participants at the programme