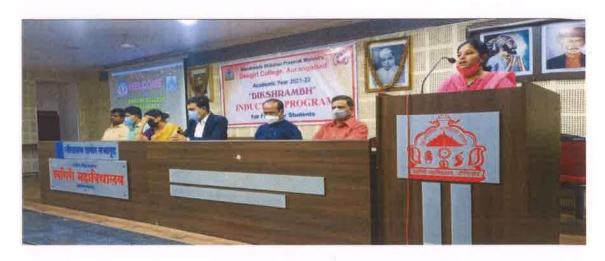

### 4. Selected photographs of the programme:

Welcome of guests and students

Dr. V. M. Mahure expressing introductory remarks

Vice-Principal Prof. Dr. Mrs. C. S. Patil guiding the students

Prof. D. R. Khairnar addressing the students

Dr. V. M. Mahure welcome all the freshers of B. A. F. Y. and wished a grand success for the future life. Prof. Dr. Mrs. C. S. Patil guided the students for spending their most of the time for academic purpose only and motivated the students for competitive examinations. Prof. D. R. Khairnar in his talk introduced the students for the college campus and facilities provided by the institute for the welfare of student. Furthermore, he guided the students for higher education also.