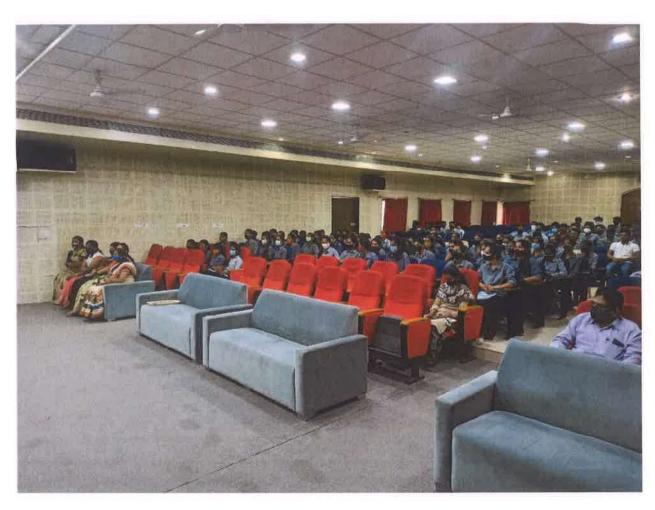

Professor Ashok Tejankar, Principal and President of the function guided the students about various departments, institutional facilities and motivated students for higher and need based education. On this occasion, he also addressed the student code of conduct. A total 116 students were present for the programme. Mr. R. C. Salve anchored the programme and expressed the vote of thanks.