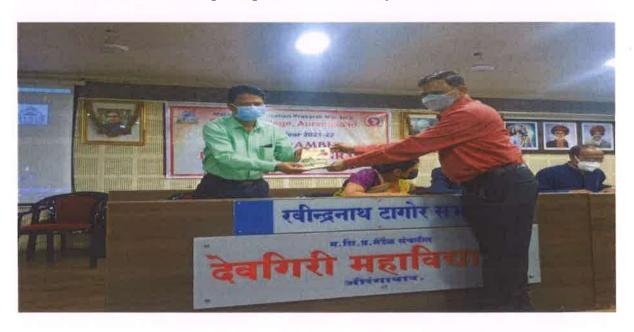

### 4. Selected photographs of the programme:

Welcome of guests and students

Dr. V. M. Mahure expressing introductory remarks

Vice-Principal Prof. Dr. Mrs. C. S. Patil guiding the students

Prof. D. R. Khairnar addressing the students