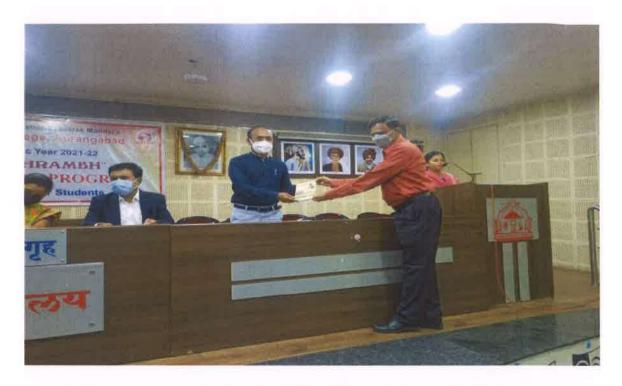

### 4. Selected photographs of the programme:

Welcome of guests and students

Dr. V. M. Mahure expressing introductory remarks

Vice-Principal Prof. Dr. Mrs. C. S. Patil guiding the students

Prof. D. R. Khairnar addressing the students

Principal Prof. Ashok Tejankar addressing the code of conduct for the students

Participants at the programme