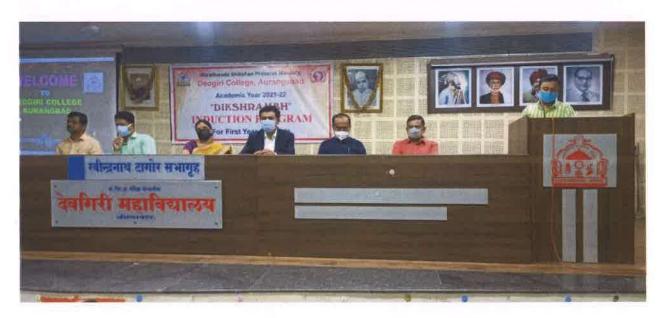

## Schedule Induction Programme 2021

Date: 29th Nov. 2021

Time: 12.00 pm

• Chairperson:

Prof. Dr. Ashok Tejankar, Principal

• Chief Presence:

1. Prof. Dr. C. S. Patil, Vice Principal

2. Prof. Dr. D. R. Khairnar, Vice Principal

#### Welcome

- Prof. Dr. Ashok Tejankar, Principal
- Prof. Dr. C. S. Patil
- Prof. D. R. Khairnar
- Dr. A. N. Ardad
- Guidance by:

- 1. Prof. Dr. C. S. Patil, Vice Principal
- 2. Prof. Dr. D. R. Khairnar, Vice Principal
- 3. Dr. A. N. Ardad

Presidential remarks:

Principal Prof. Ashok Tejankar

Anchoring and vote of thanks:

Dr. V. M. Mahure