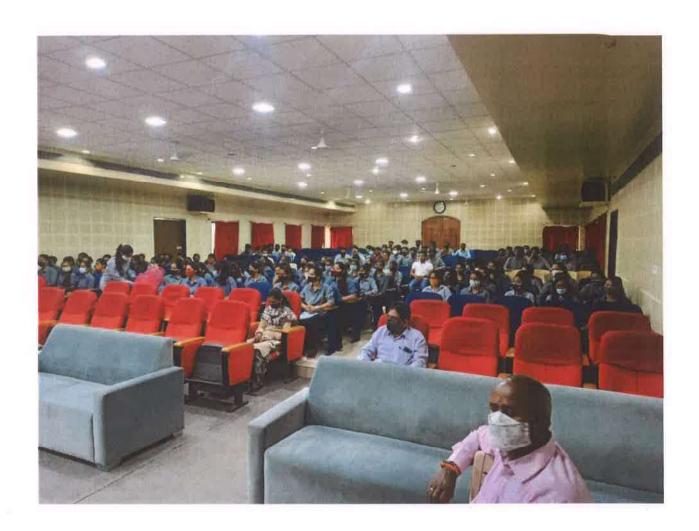

Professor Ashok Tejankar, Principal and President of the function guided the students about various departments, institutional facilities and motivated students for higher and need based education. On this occasion, he also addressed the student code of conduct. A total 116 students were present for the programme. Mr. R. C. Salve anchored the programme and expressed the vote of thanks.