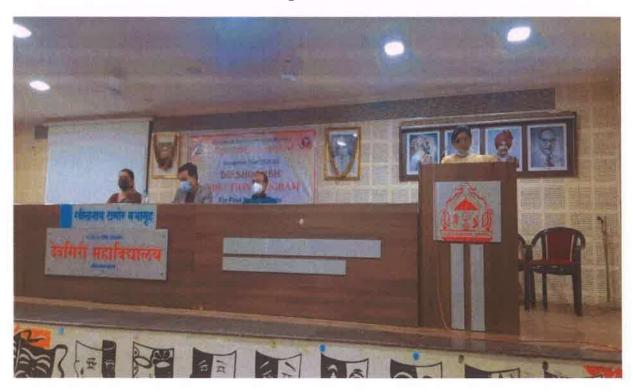

### 4. Selected photographs of the programme:

Welcome of guests and students

Dr. V. M. Mahure expressing introductory remarks

Vice-Principal Prof. Dr. Mrs. C. S. Patil guiding the students

Prof. D. R. Khairnar addressing the students

Principal Prof. Ashok Tejankar addressing the code of conduct for the students

Participants at the programme