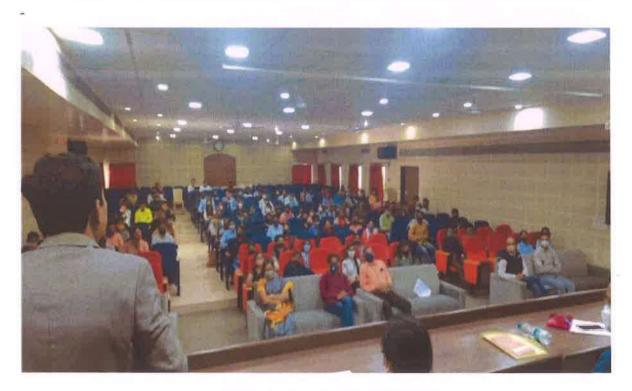

### 4. Selected photographs of the programme:

Welcome of guests and students

Dr. V. M. Mahure expressing introductory remarks

Vice-Principal Prof. Dr. Mrs. C. S. Patil guiding the students

Prof. D. R. Khairnar addressing the students

Principal Prof. Ashok Tejankar addressing the code of conduct for the students

Participants at the programme