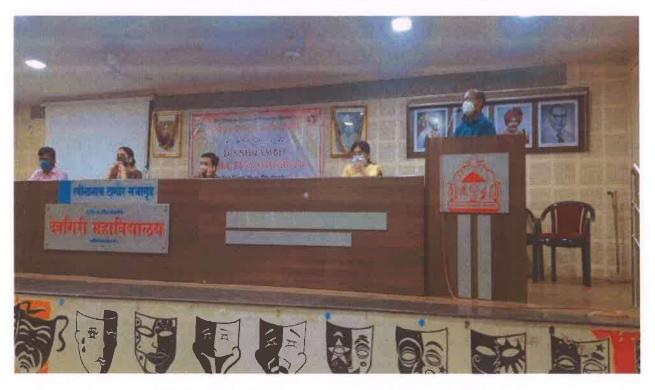

### 4. Selected photographs of the programme:

Welcome of guests and students

Dr. V. M. Mahure expressing introductory remarks

Vice-Principal Prof. Dr. Mrs. C. S. Patil guiding the students

Prof. D. R. Khairnar addressing the students

Principal Prof. Ashok Tejankar addressing the code of conduct for the students

Participants at the programme