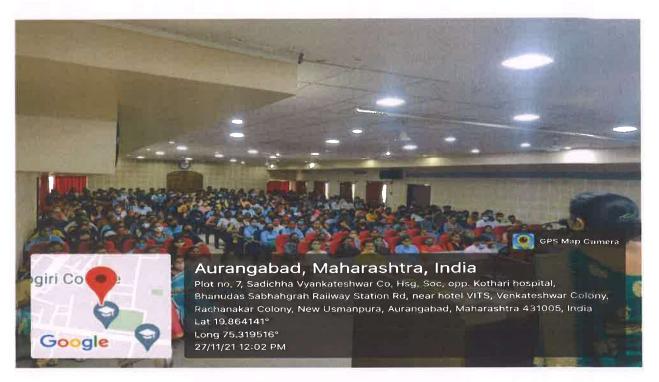

#### 1. Introduction:

Deogiri College, Aurangabad organized the "**Deeksharambh"** - Induction Programme 2021 for the new students of B. A. F. Y. - Faculties of Arts on 29<sup>th</sup> Nov. 2021 in Rabindranath Tagore auditorium at 12.00 pm. The programme was started with the welcome of students of B. A. First year and the welcome of dignitaries on the dice.

Professor Ashok Tejankar, Principal and President of the function guided the students about various departments, institutional facilities and motivated students for higher and need based education. On this occasion, he also addressed the student code of conduct. A total 116 students were present for the programme. Mr. R. C. Salve anchored the programme and expressed the vote of thanks.