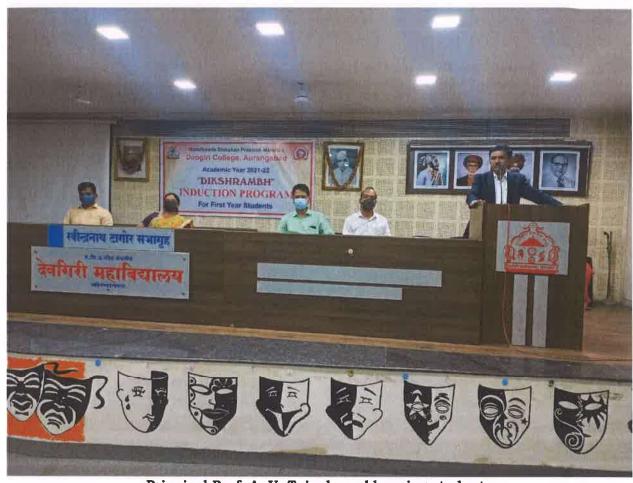

Presidential remarks:

Principal Prof. Ashok Tejankar

Anchoring and vote of thanks:

Dr. V. M. Mahure

Principal Prof. Ashok Tejankar addressing the code of conduct for the students

Participants at the programme