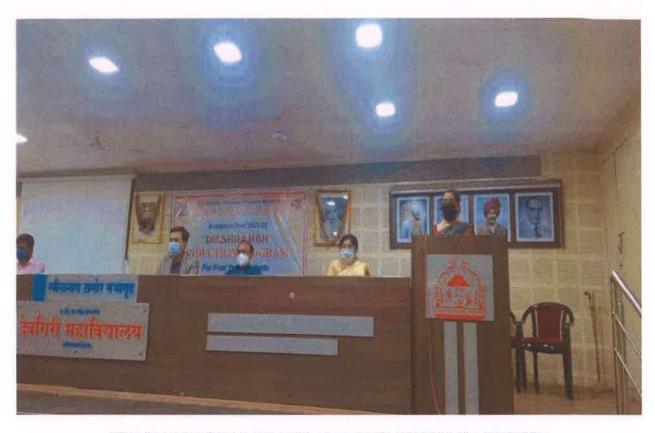

### 4. Selected photographs of the programme:

Welcome of guests and students

Dr. V. M. Mahure expressing introductory remarks

Vice-Principal Prof. Dr. Mrs. C. S. Patil guiding the students

Prof. D. R. Khairnar addressing the students

Principal Prof. Ashok Tejankar addressing the code of conduct for the students

Participants at the programme