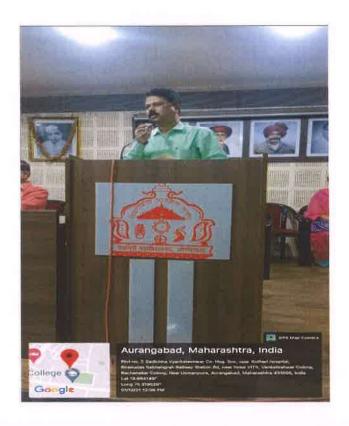

### 4. Selected photographs of the programme:

Welcome of guests and students

Dr. V. M. Mahure expressing introductory remarks

Vice-Principal Prof. Dr. Mrs. C. S. Patil guiding the students

Prof. D. R. Khairnar addressing the students

Principal Prof. Ashok Tejankar addressing the code of conduct for the students

Participants at the programme