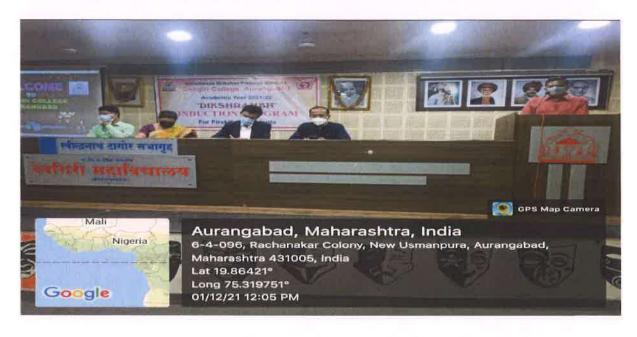

### 4. Selected photographs of the programme:

Welcome of guests and students

Dr. V. M. Mahure expressing introductory remarks

Vice-Principal Prof. Dr. Mrs. C. S. Patil guiding the students

Prof. D. R. Khairnar addressing the students

Principal Prof. Ashok Tejankar addressing the code of conduct for the students

Participants at the programme