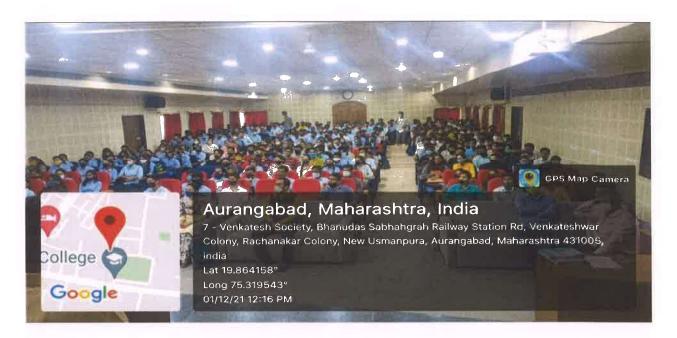

Professor Ashok Tejankar, Principal and President of the function guided the students about various departments, institutional facilities and motivated students for higher and need based education. On this occasion, he also addressed the student code of conduct. A total 116 students were present for the programme. Mr. R. C. Salve anchored the programme and expressed the vote of thanks.