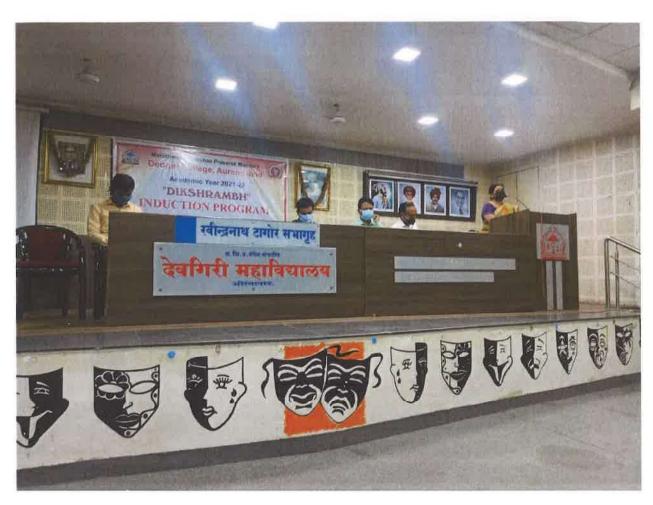

#### 1. Introduction:

Deogiri College, Aurangabad organized the "**Deeksharambh"** - Induction Programme 2021 for the new students of B. A. F. Y. - Faculties of Arts on 29<sup>th</sup> Nov. 2021 in Rabindranath Tagore auditorium at 12.00 pm. The programme was started with the welcome of students of B. A. First year and the welcome of dignitaries on the dice.

Dr. V. M. Mahure welcome all the freshers of B. A. F. Y. and wished a grand success for the future life. Prof. Dr. Mrs. C. S. Patil guided the students for spending their most of the time for academic purpose only and motivated the students for competitive examinations. Prof. D. R. Khairnar in his talk introduced the students for the college campus and facilities provided by the institute for the welfare of student. Furthermore, he guided the students for higher education also.

Professor Ashok Tejankar, Principal and President of the function guided the students about various departments, institutional facilities and motivated students for higher and need based education. On this occasion, he also addressed the student code of conduct. A total 116 students were present for the programme. Mr. R. C. Salve anchored the programme and expressed the vote of thanks.