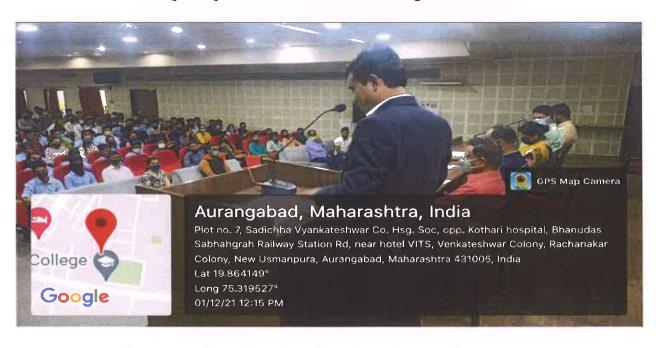

#### 1. Introduction:

Deogiri College, Aurangabad organized the "**Deeksharambh"** - Induction Programme 2021 for the new students of B. A. F. Y. - Faculties of Arts on 29<sup>th</sup> Nov. 2021 in Rabindranath Tagore auditorium at 12.00 pm. The programme was started with the welcome of students of B. A. First year and the welcome of dignitaries on the dice.

Professor Ashok Tejankar, Principal and President of the function guided the students about various departments, institutional facilities and motivated students for higher and need based education. On this occasion, he also addressed the student code of conduct. A total 116 students were present for the programme. Mr. R. C. Salve anchored the programme and expressed the vote of thanks.