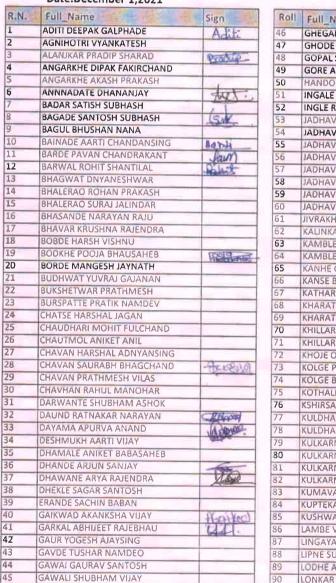

### 5. List of attendees:

Pavindranoth Togore - Audotoroium

DEOGIRI COLLEGE

DAILY ATTENDANCE SHEET (Senior)

| Class_s  | Div Name of the Teacher       | and and    |
|----------|-------------------------------|------------|
| Roll No. | Students Name                 | Sign 3     |
| 183      | Kakde Geeta Kakaji            | -GKI       |
| 1 2      | Geela Dilip Adhane            | Senta      |
| 3        | Rhagyoshace Balknishna Adhave | Bachave    |
| 210      | Vaishnovi Sanjay katkar       | Burn       |
| 112      | Gaylti Anna Gadge.            | 2 Hander   |
| 290      | Sakshi Nikate                 | Snikete    |
| 79       | Neha P. Dubhade               | Nego       |
| HIG      | Roota 3 Tawas                 | Projet.    |
| 214      | Szishli R. Khundagale         | Saish      |
| 165      | Komai Sadhar                  | Upendoer2- |
| 234      | kalyani, 3. Lad               | klele      |
| 219      | Anuncia A. Patt               | Path       |
|          | Divya K. Jaiswal              | - Ansich   |
| 180      | Kalyoni p Togdand             | Chaptan    |
|          | Shraddha Sundip Kausadikar    | Macadala   |
| 89       | Shrangini Destroande          | There      |
| 156      | Pooja Datta Idhate            | Padreno_   |
|          | Shubbangi virthal kolekar     | Skolekar   |
|          | Nikita . s. queleker          | Nikita     |
|          | Nikita Laxman balle           | Meita.     |
|          | Growi i Devre                 | Gauri -    |
| 280      | AMOL C NARODE -               | At         |
| 401      | AMBhay Bhausabeb Bhagyandemt  | AKCAY      |
| 94       | Dhae N.R.                     | (Albage    |
|          | Anuratna Anil Hiwrale         | ( Phage    |
|          | ADITUCIA. BOOLC               | Hitlel     |
|          | yuveal Mazoti Sonkamble       | Herredj.   |