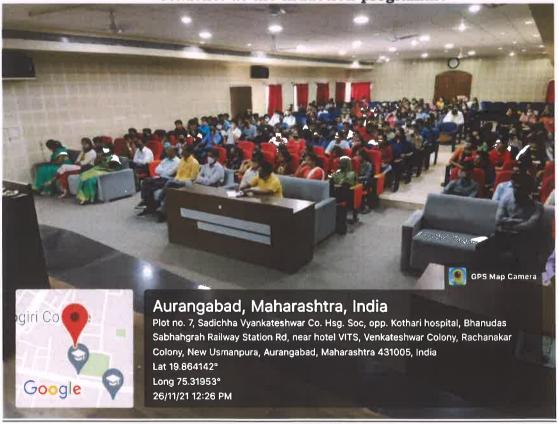

## 4. Selected photographs of the programme:

Welcome of guests and students

Dr. V. M. Mahure expressing introductory remarks

Vice-Principal Prof. Dr. Mrs. C. S. Patil guiding the students

Prof. D. R. Khairnar addressing the students

Principal Prof. Ashok Tejankar addressing the code of conduct for the students

Participants at the programme