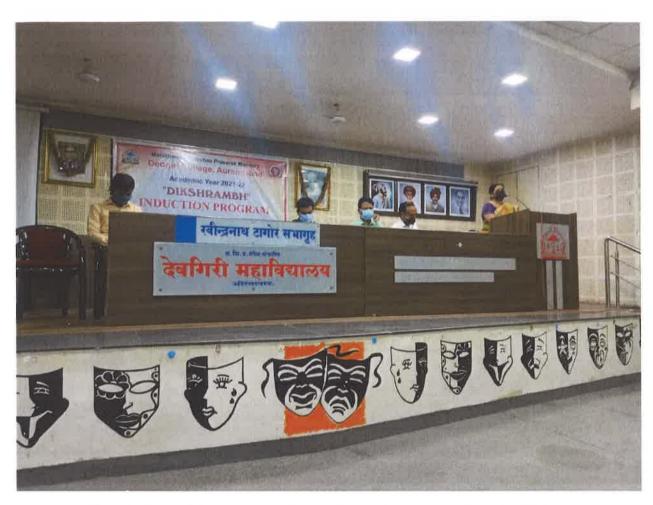

## 4. Selected photographs of the programme:

Welcome of guests and students

Dr. V. M. Mahure expressing introductory remarks

Vice-Principal Prof. Dr. Mrs. C. S. Patil guiding the students

Prof. D. R. Khairnar addressing the students

Principal Prof. Ashok Tejankar addressing the code of conduct for the students

Participants at the programme