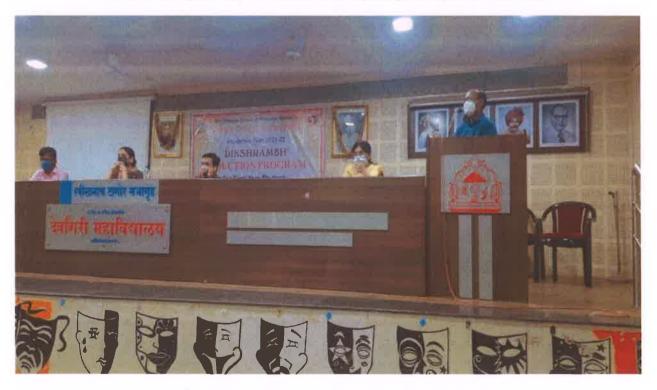

## 4. Selected photographs of the programme:

Welcome of guests and students

Dr. V. M. Mahure expressing introductory remarks

Vice-Principal Prof. Dr. Mrs. C. S. Patil guiding the students

Prof. D. R. Khairnar addressing the students

Principal Prof. Ashok Tejankar addressing the code of conduct for the students

Participants at the programme