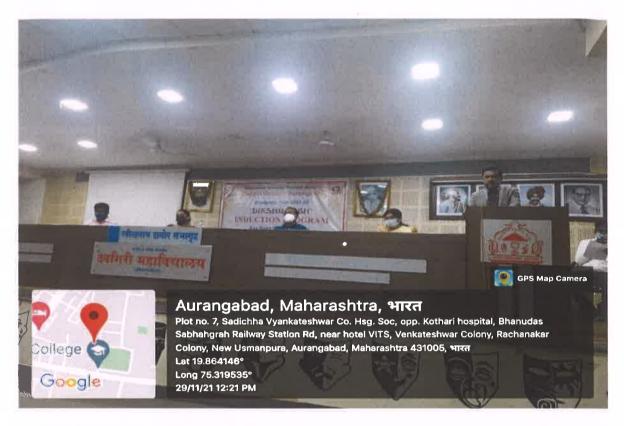

## 4. Selected photographs of the programme:

Welcome of guests and students

Dr. V. M. Mahure expressing introductory remarks

Vice-Principal Prof. Dr. Mrs. C. S. Patil guiding the students

Prof. D. R. Khairnar addressing the students

Principal Prof. Ashok Tejankar addressing the code of conduct for the students

Participants at the programme