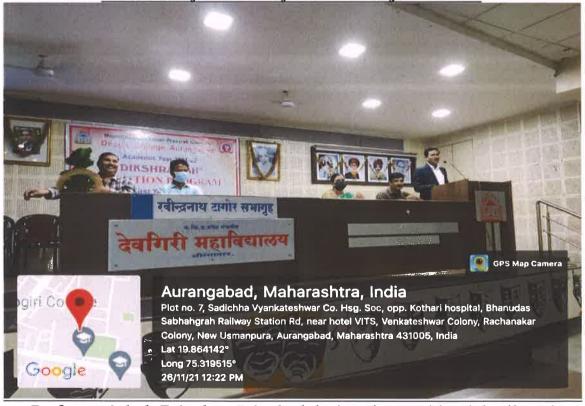

## 4. Selected photographs of the programme:

Welcome of guests and students

Dr. V. M. Mahure expressing introductory remarks

Vice-Principal Prof. Dr. Mrs. C. S. Patil guiding the students

Prof. D. R. Khairnar addressing the students

Principal Prof. Ashok Tejankar addressing the code of conduct for the students

Participants at the programme