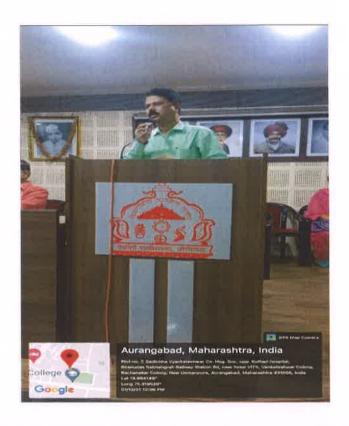

Dr. V. M. Mahure welcome all the freshers of B. A. F. Y. and wished a grand success for the future life. Prof. Dr. Mrs. C. S. Patil guided the students for spending their most of the time for academic purpose only and motivated the students for competitive examinations. Prof. D. R. Khairnar in his talk introduced the students for the college campus and facilities provided by the institute for the welfare of student. Furthermore, he guided the students for higher education also.

Professor Ashok Tejankar, Principal and President of the function guided the students about various departments, institutional facilities and motivated students for higher and need based education. On this occasion, he also addressed the student code of conduct. A total 116 students were present for the programme. Mr. R. C. Salve anchored the programme and expressed the vote of thanks.