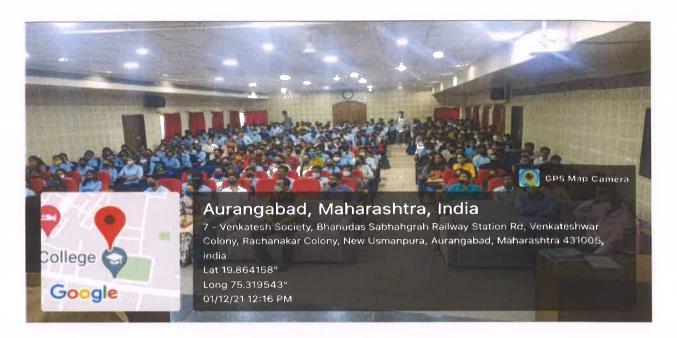

Professor Ashok Tejankar, Principal and President of the function guided the students about various departments, institutional facilities and motivated students for higher and need based education. On this occasion, he also addressed the student code of conduct. A total 116 students were present for the programme. Mr. R. C. Salve anchored the programme and expressed the vote of thanks.