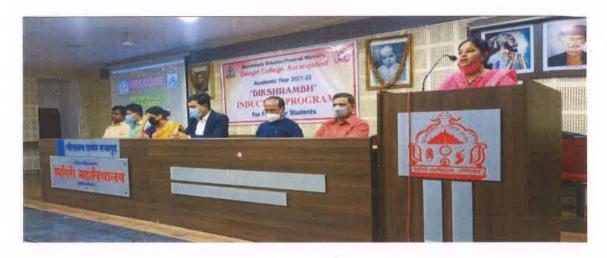

## 4. Selected photographs of the programme:

Welcome of guests and students

Dr. V. M. Mahure expressing introductory remarks

Vice-Principal Prof. Dr. Mrs. C. S. Patil guiding the students

Prof. D. R. Khairnar addressing the students