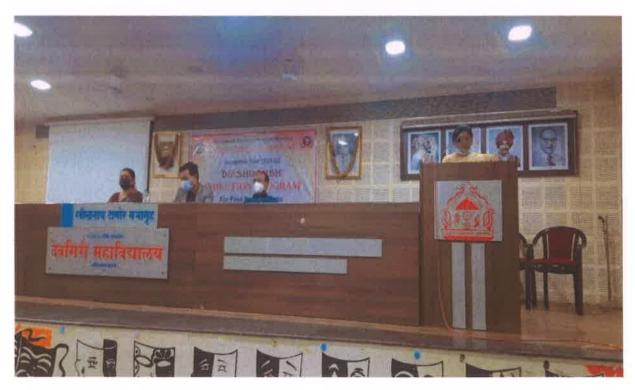

## 4. Selected photographs of the programme:

Welcome of guests and students

Dr. V. M. Mahure expressing introductory remarks

Vice-Principal Prof. Dr. Mrs. C. S. Patil guiding the students

Prof. D. R. Khairnar addressing the students

Principal Prof. Ashok Tejankar addressing the code of conduct for the students

Participants at the programme