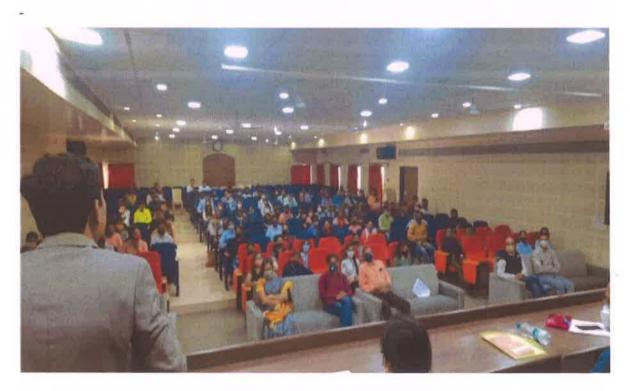

## 4. Selected photographs of the programme:

Welcome of guests and students

Dr. V. M. Mahure expressing introductory remarks

Vice-Principal Prof. Dr. Mrs. C. S. Patil guiding the students

Prof. D. R. Khairnar addressing the students

Principal Prof. Ashok Tejankar addressing the code of conduct for the students

Participants at the programme