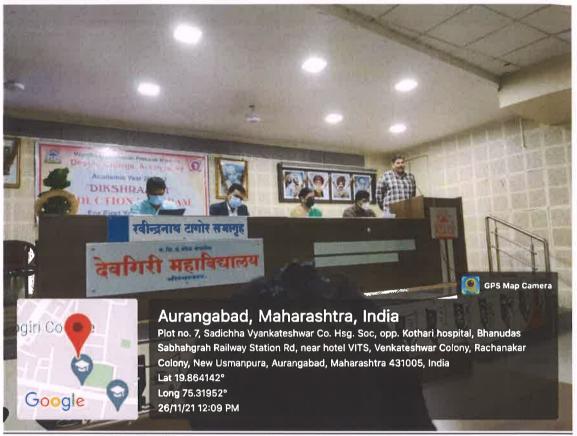

## 4. Selected photographs of the programme:

Welcome of guests and students

Dr. V. M. Mahure expressing introductory remarks

Vice-Principal Prof. Dr. Mrs. C. S. Patil guiding the students

Prof. D. R. Khairnar addressing the students

Dr. V. M. Mahure welcome all the freshers of B. A. F. Y. and wished a grand success for the future life. Prof. Dr. Mrs. C. S. Patil guided the students for spending their most of the time for academic purpose only and motivated the students for competitive examinations. Prof. D. R. Khairnar in his talk introduced the students for the college campus and facilities provided by the institute for the welfare of student. Furthermore, he guided the students for higher education also.