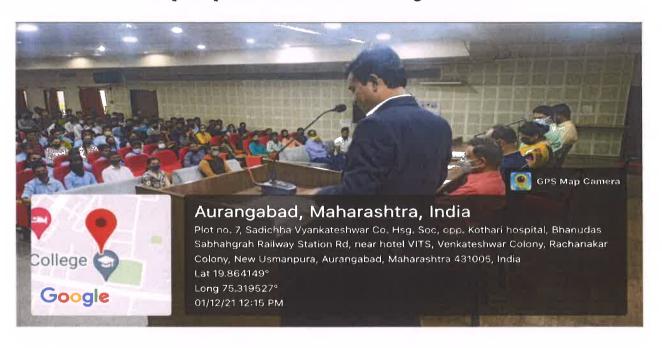

#### 1. Introduction:

Deogiri College, Aurangabad organized the "**Deeksharambh"** - Induction Programme 2021 for the new students of B. A. F. Y. - Faculties of Arts on 29<sup>th</sup> Nov. 2021 in Rabindranath Tagore auditorium at 12.00 pm. The programme was started with the welcome of students of B. A. First year and the welcome of dignitaries on the dice.

Professor Ashok Tejankar, Principal and President of the function guided the students about various departments, institutional facilities and motivated students for higher and need based education. On this occasion, he also addressed the student code of conduct. A total 116 students were present for the programme. Mr. R. C. Salve anchored the programme and expressed the vote of thanks.