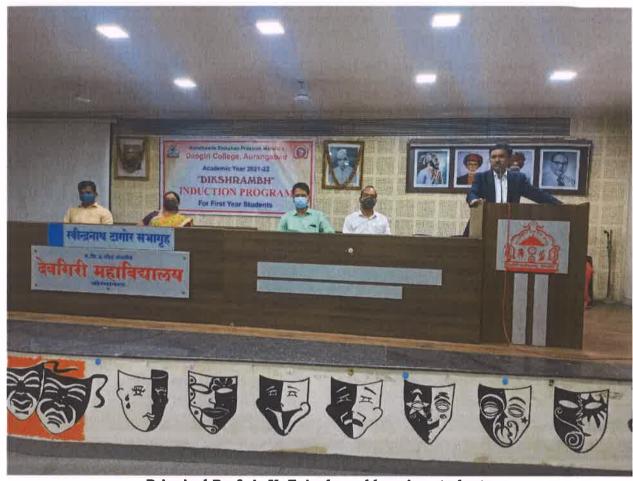

## 4. Selected photographs of the programme:

Welcome of guests and students

Dr. V. M. Mahure expressing introductory remarks

Vice-Principal Prof. Dr. Mrs. C. S. Patil guiding the students

Prof. D. R. Khairnar addressing the students