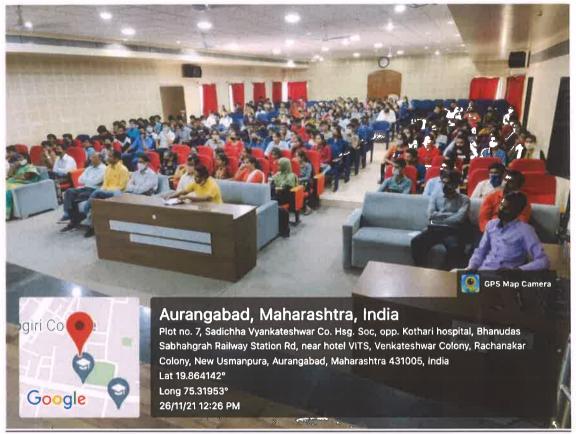

## 4. Selected photographs of the programme:

Welcome of guests and students

Dr. V. M. Mahure expressing introductory remarks

Vice-Principal Prof. Dr. Mrs. C. S. Patil guiding the students

Prof. D. R. Khairnar addressing the students

Principal Prof. Ashok Tejankar addressing the code of conduct for the students

Participants at the programme