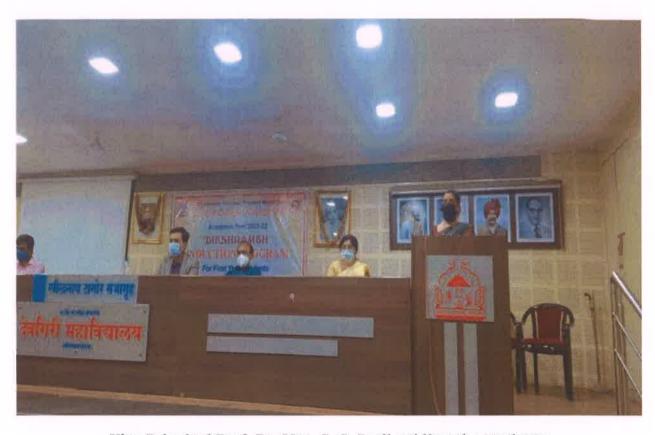

## 4. Selected photographs of the programme:

Welcome of guests and students

Dr. V. M. Mahure expressing introductory remarks

Vice-Principal Prof. Dr. Mrs. C. S. Patil guiding the students

Prof. D. R. Khairnar addressing the students

Principal Prof. Ashok Tejankar addressing the code of conduct for the students

Participants at the programme