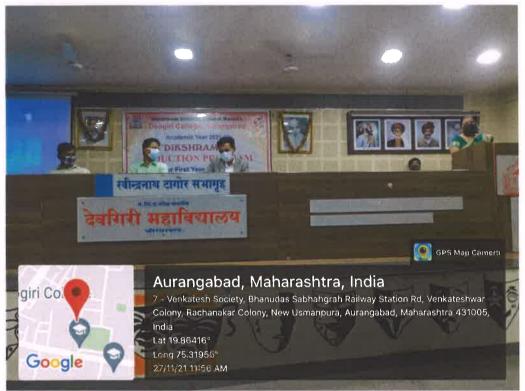

Professor Ashok Tejankar, Principal and President of the function guided the students about various departments, institutional facilities and motivated students for higher and need based education. On this occasion, he also addressed the student code of conduct. A total 116 students were present for the programme. Mr. R. C. Salve anchored the programme and expressed the vote of thanks.

## 4. Selected photographs of the programme:

Welcome of guests and students

Dr. V. M. Mahure expressing introductory remarks

Vice-Principal Prof. Dr. Mrs. C. S. Patil guiding the students

Prof. D. R. Khairnar addressing the students

Principal Prof. Ashok Tejankar addressing the code of conduct for the students

Participants at the programme