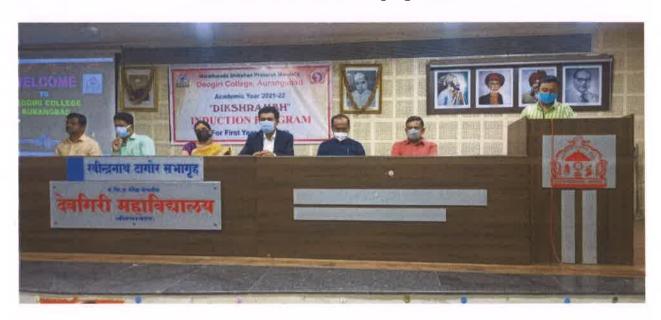

### **Schedule Induction Programme 2021**

Date: 29th Nov. 2021

Time: 12.00 pm

• Chairperson:

Prof. Dr. Ashok Tejankar, Principal

• Chief Presence:

1. Prof. Dr. C. S. Patil, Vice Principal

2. Prof. Dr. D. R. Khairnar, Vice Principal

#### Welcome

- Prof. Dr. Ashok Tejankar, Principal
- Prof. Dr. C. S. Patil
- · Prof. D. R. Khairnar
- Dr. A. N. Ardad
- Guidance by:

- 1. Prof. Dr. C. S. Patil, Vice Principal
- 2. Prof. Dr. D. R. Khairnar, Vice Principal
- 3. Dr. A. N. Ardad

• Presidential remarks:

Principal Prof. Ashok Tejankar

Anchoring and vote of thanks:

Dr. V. M. Mahure