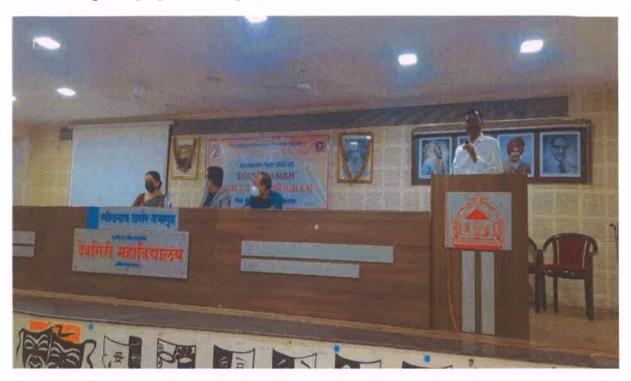

## 4. Selected photographs of the programme:

Welcome of guests and students

Dr. V. M. Mahure expressing introductory remarks

Vice-Principal Prof. Dr. Mrs. C. S. Patil guiding the students

Prof. D. R. Khairnar addressing the students

Principal Prof. Ashok Tejankar addressing the code of conduct for the students

Participants at the programme