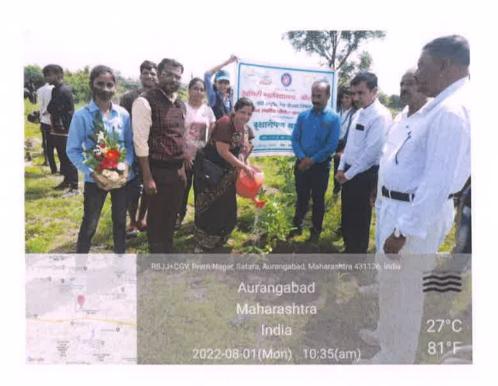

### Report on Tree plantation at SRPF camp, Satara, Aurangabad.

In association with National Service Scheme of Deoagiri College and State Reserve Police Force Group No. 14, organized a tree plantation camp at SRPF camp on 01<sup>st</sup> August 2022. In this campaign 150 saplings of Kavath, Mango, Jambhul, Guava, Sitafal etc. were planted. Inaugaration of plantation was done by Principal Dr. Ashok Tejankar. At this time Deputy Superintendent of Police of SRPF Mr. Iliaz Sheikh, Vice Principal Dr. Dilip Khairnar, PSI Y. B. Pawar, were prominently present. NSS Program Officer Dr. Aparna Taware and Dr. Anant Kanagare, as well as Constable Deepak Sardar take lot of efforts for successful completion of this camp.